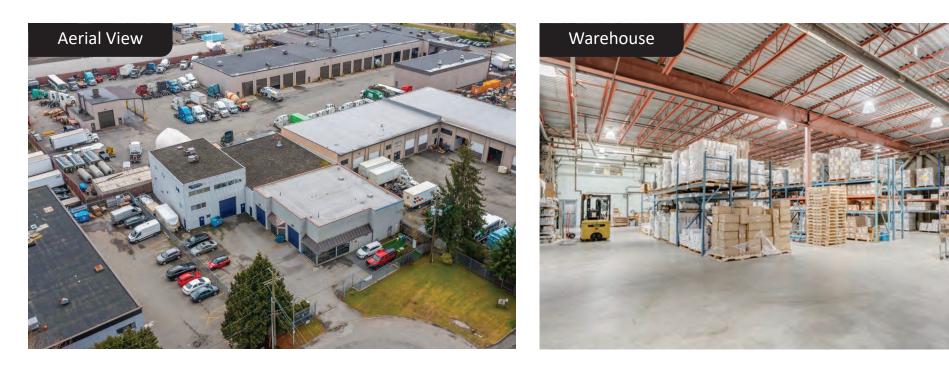

### #3 - 9347 193 STREET, SURREY, BC

Iconic Properties Group is pleased to showcase the opportunity to lease unit 3 of 9347 193 Street in the Port Kells area of Surrey. The premises includes a large industrial warehouse with storage space and several offices. The total unit size is approx. 10,782 sqft; 6,228 sqft on the ground floor, a 1,062 sqft mezzanine that offers additional office or storage space, and 2,320 sqft of office space on the second floor. The premises features 15' ceilings with one 12' x 14' grade loading door, 400 amp 3 phase power and ample parking on site.