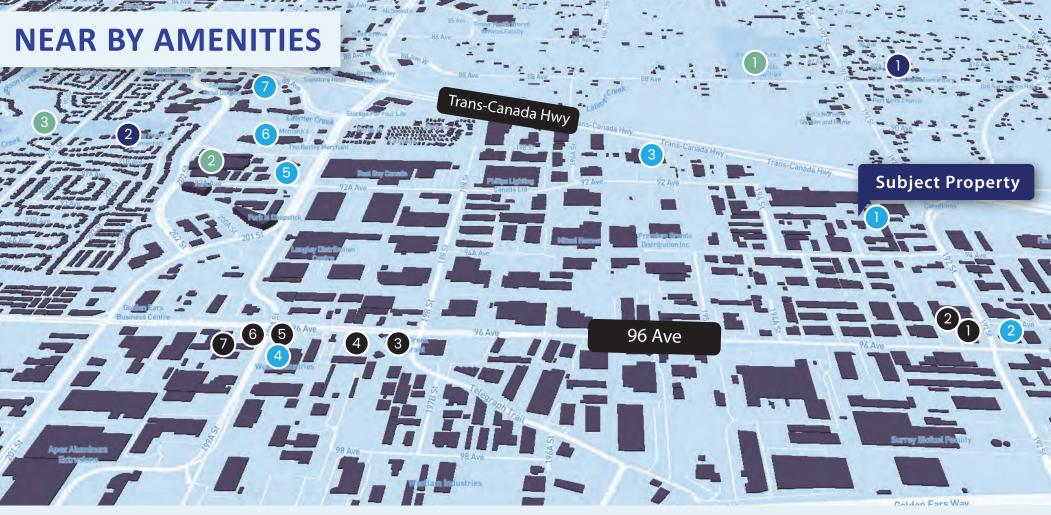

#### **FOOD & DRINK**

1 Tim Hortons

(7

- 2 The Baron's Manor Pub
- 3 Zythos Mediterranean Grill
- 4 Burger King
- 5 Jimy Mac's Pub
- 6 McDonalds
  - Lin's Neighbourhood Chinese Kitchen

#### **SHOPS & SERVICES**

- Great & Good Deals
- Esso
- Dick's Lumber & Building Supplies Ltd
- 4 Body Smart Health & Fitness
- 5 Shell Gas
- 6 Cineplex Cinemas Langley
- 7 Shoppers Drug Mart

#### **PARKS & RECREATION**

Dorothy Peacock Elementary