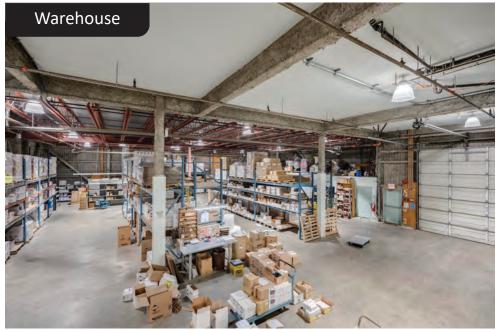

### #3 - 9347 193 STREET, SURREY, BC

Iconic Properties Group is pleased to showcase the opportunity to lease unit 3 of 9347 193 Street in the Port Kells area of Surrey. The premises includes a large industrial warehouse with storage space and several offices. The total unit size is approx. 10,782 sqft; 6,228 sqft on the ground floor, a 1,062 sqft mezzanine that offers additional office or storage space, and 2,320 sqft of office space on the second floor. The premises features 15' ceilings with one 12' x 14' grade loading door, 400 amp 3 phase power and ample parking on site.