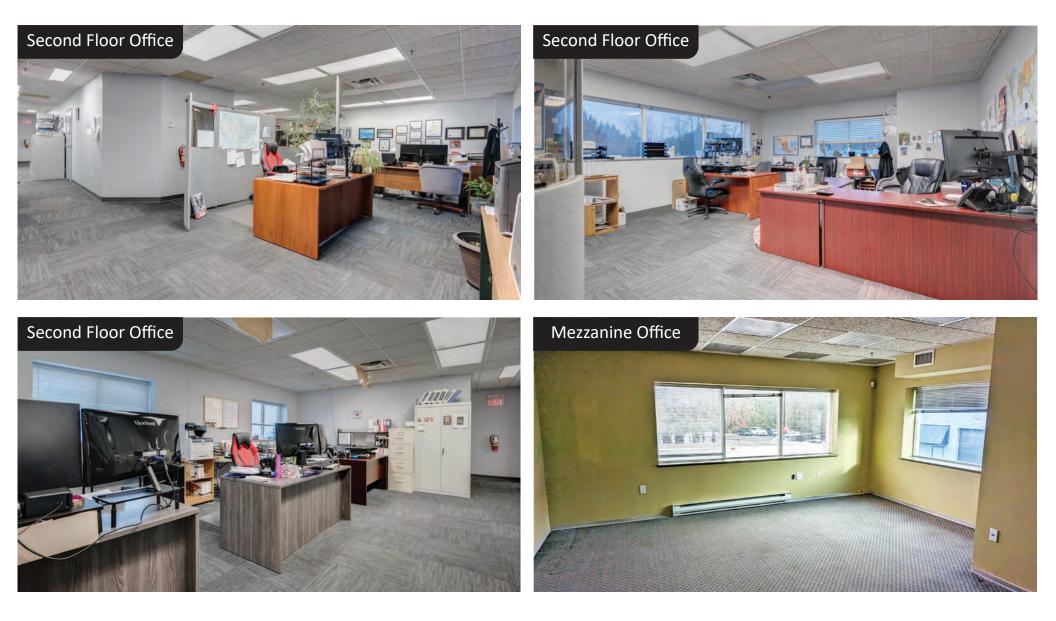

### #3 - 9347 193 STREET, SURREY, BC

Iconic Properties Group is pleased to showcase the opportunity to lease unit 3 of 9347 193 Street in the Port Kells area of Surrey. The premises includes a large industrial warehouse with storage space and several offices. The total unit size is approx. 10,782 sqft; 6,228 sqft on the ground floor, a 1,062 sqft mezzanine that offers additional office or storage space, and 2,320 sqft of office space on the second floor. The premises features 15' ceilings with one 12' x 14' grade loading door, 400 amp 3 phase power and ample parking on site.

**FLOOR PLANS** 