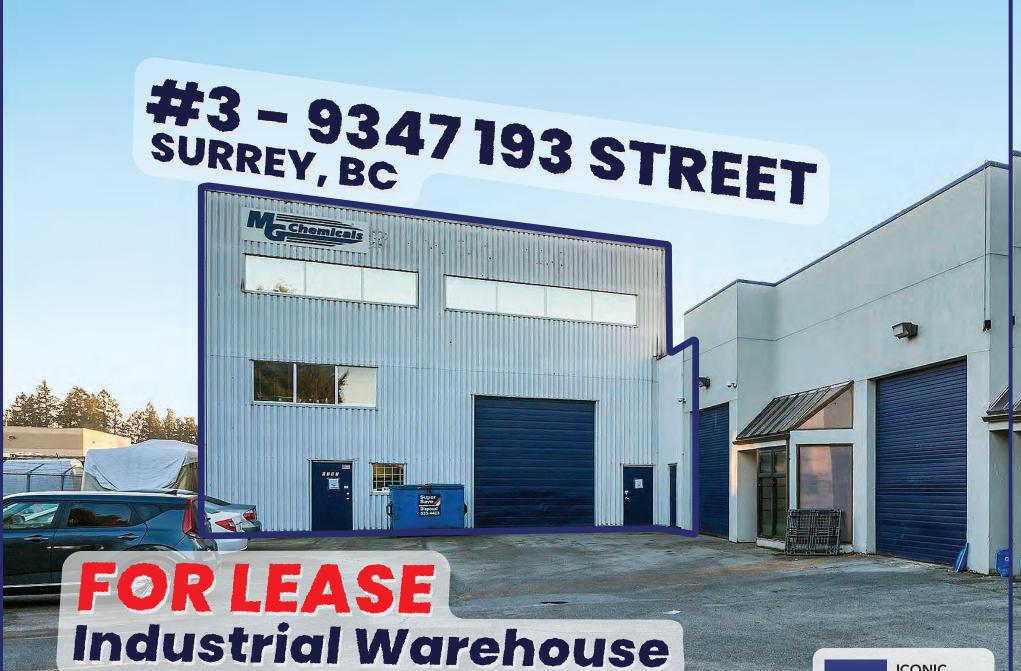

### #3 - 9347 193 STREET, SURREY, BC

Iconic Properties Group is pleased to showcase the opportunity to lease unit 3 of 9347 193 Street in the Port Kells area of Surrey. The premises includes a large industrial warehouse with storage space and several offices. The total unit size is approx. 10,782 sqft; 6,228 sqft on the ground floor, a 1,062 sqft mezzanine that offers additional office or storage space, and 2,320 sqft of office space on the second floor. The premises features 15' ceilings with one 12' x 14' grade loading door, 400 amp 3 phase power and ample parking on site.