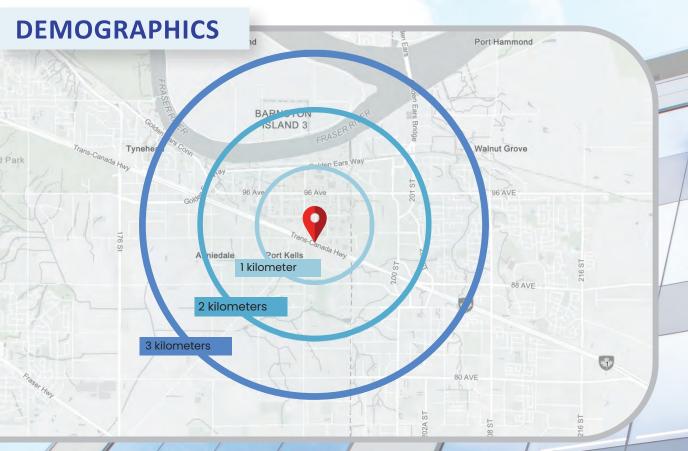

| 1                                            | 1 km      | 2 km                        | 3 km             |   |
|----------------------------------------------|-----------|-----------------------------|------------------|---|
| Population<br>(2021)                         | 106       | 2,373                       | 13,036           |   |
| Population<br>(2025)                         | 104       | 2,497                       | 14,601           |   |
| <b>Projected Annual Growth</b> (2021 - 2025) | -1.8%     | 5.2%                        | 12.0%            |   |
| Median Age                                   | 49.6      | 43.7                        | 42.6             |   |
| Average Household<br>Income                  | \$126,063 | \$127,613                   | \$135,540        | 4 |
| Average Persons Per<br>Household             | 3.5       | 2.9                         | 2.9              |   |
|                                              |           | and the state of the second | THE REFERENCE OF |   |