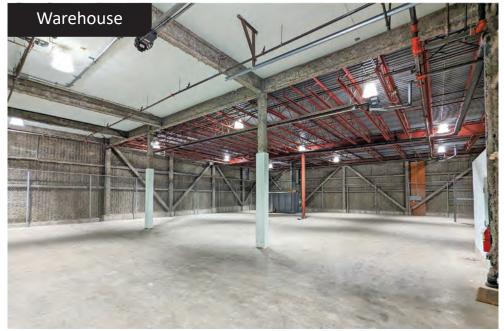

### #3 - 9347 193 STREET, SURREY, BC

Iconic Properties Group is pleased to showcase the opportunity to lease unit 3 of 9347 193 Street in the Port Kells area of Surrey. The premises includes a large industrial warehouse with storage space and several offices. The total unit size is approx. 10,782 sqft; 6,228 sqft on the ground floor, a 1,062 sqft mezzanine that offers additional office or storage space, and 2,320 sqft of office space on the second floor. The premises features 15' ceilings with one 12' x 14' grade loading door, 400 amp 3 phase power and ample parking on site.

**FLOOR PLANS** 