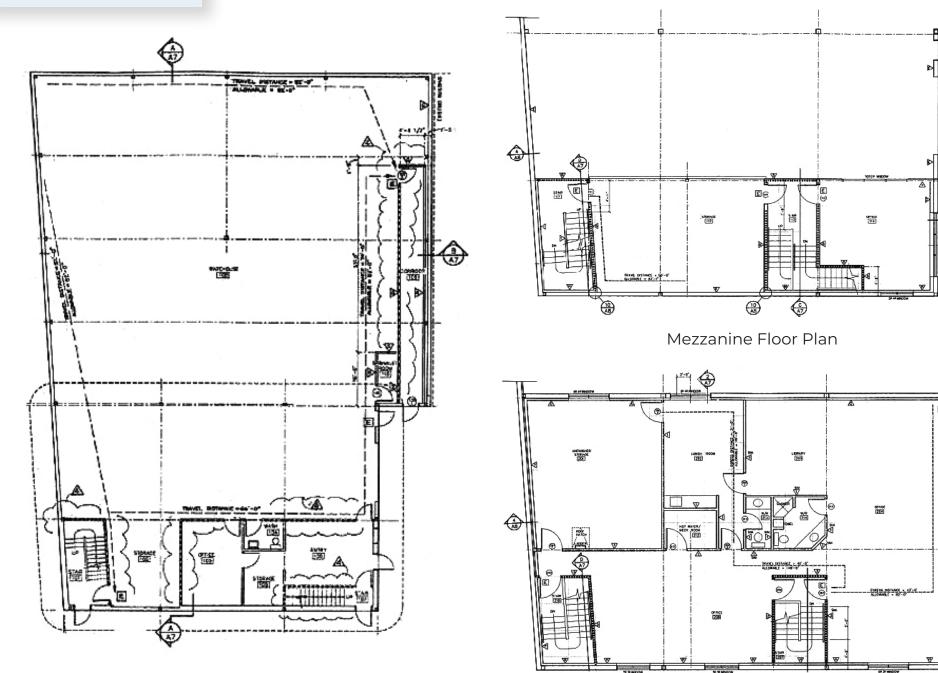

**FLOOR PLANS** 

### #3 - 9347 193 STREET, SURREY, BC

Iconic Properties Group is pleased to showcase the opportunity to lease unit 3 of 9347 193 Street in the Port Kells area of Surrey. The premises includes a large industrial warehouse with storage space and several offices. The total unit size is approx. 10,782 sqft; 6,228 sqft on the ground floor, a 1,062 sqft mezzanine that offers additional office or storage space, and 2,320 sqft of office space on the second floor. The premises features 15' ceilings with one 12' x 14' grade loading door, 400 amp 3 phase power and ample parking on site.