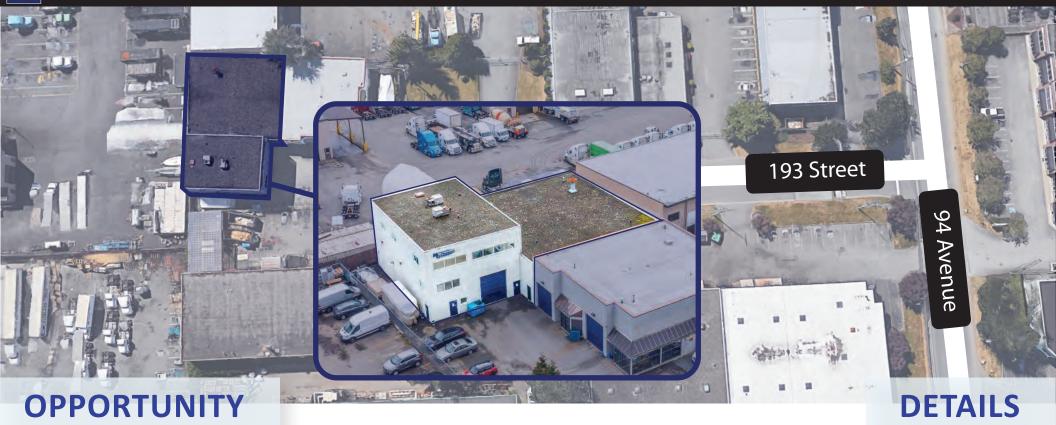

## LOCATION

The subject unit is located on the cul-de-sac of 193 Street in the north-east sector of Surrey. It is strategically and conveniently placed in the busy and bustling Port Kells industrial Area where you will find many manufacturing, construction and wholesale/distribution companies. This area is in very high demand due to the many nearby available resources and its close proximity to key transportation routes. Highway 1 is only a 1-minute drive from the subject unit, and 3 minutes to Golden Ears Way, which leads to the Golden Ears Bridge or South Fraser Perimeter Road. Additionally, it is only a 6-minute drive to Highway 15 which provides a direct link to the US commercial border crossing. This area features a moderate amount if dining and shopping, but if more is required, Guildford or Fleetwood Town Centre are just a 15 minutes' drive.